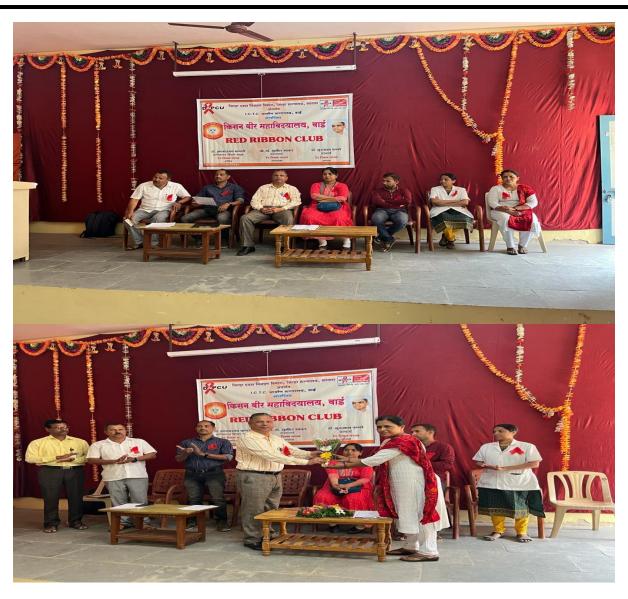

## Report

Janata Shikshan Sanstha's Kisan Veer Mahavidyalaay, Wai National Service Scheme (NSS) in association with Maharashtra State Aids Prevention and Control Unit, Mumbai, Aids Prevention and Control Unit Civil Hospital, Satara and Red Ribbon Club of our college organised District level Ouiz Competition on 'Aids Awareness Campaign' and special lecture of Pundalik Patil (Observer, District Hospital, Satara) on 'Aids: Prevention and Remedies' on Monday, 05/12/2022 at 10.30 am in Room No A-13 (Conference Hall) of the college. Prof. (Dr.) Sunil Sawant, Vice-Principal of our college was the chairperson of the program. Dr. Arun Dalavi (Co-coordinator, District level) Mrs. Vidhya Jadhav (Rural Hospital Wai), Jyoti Chavan, Dipali Gadhave, Dr. Ambadas Sakat (Programme officer NSS) were present on this auspicious occasion. Dr. H. D. Kanse, Convener of Red Ribbon Club introduced the progremme. While conducting Quiz Competition, participated students were divided into four groups. At the end of the programme, certificates were distributed to participated students. Mr. Rahul Tayade did anchoring of the programme. Dr. Sangram Thorat (Programme officers) proposed vote of thanks. All members of NSS and Red Ribbon Club worked hard for the success of the present activity. NSS Volunteers such as; Santosh Rajapure, Sanket Dalavi, Shravani Bagade, Ruchita Sondkar, Chaitrali Shelar, Sayali Raut, Rucha Deshmukh, Vashnavi Mahangade, Nikhil Kamble worked as the team leaders for the present activity.